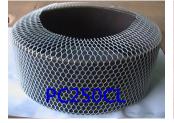

## **FPS-Flexible Plastic Sleeves-Specifications**

| Code         | Diameter   | Color  | Meter/Roll |
|--------------|------------|--------|------------|
| PC010RE*250M | 5 – 10mm   | Red    | 250        |
| PC016OR*250M | 10-15mm    | Orange | 250        |
| PC025BU*250M | 15-25mm    | Blue   | 250        |
| PC050YE*250M | 25 -50mm   | Yellow | 250        |
| PC100RE*50M  | 50 -100mm  | Red    | 250        |
| PC150GR*50M  | 100 -150mm | Green  | 50         |
| PC200BR*50M  | 150 -200mm | Brown  | 50         |
| PC250CL*50M  | 200 -250mm | Clear  | 50         |
| PC300GR*50M  | 250 -300mm | Green  | 50         |