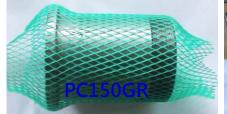

## **FPS-Flexible Plastic Sleeves-Specifications**

| Code         | Diameter   | Color  | Meter/Roll |
|--------------|------------|--------|------------|
| PC010RE*250M | 5 – 10mm   | Red    | 250        |
| PC016OR*250M | 10-15mm    | Orange | 250        |
| PC025BU*250M | 15-25mm    | Blue   | 250        |
| PC050YE*250M | 25 -50mm   | Yellow | 250        |
| PC100RE*50M  | 50 -100mm  | Red    | 250        |
| PC150GR*50M  | 100 -150mm | Green  | 50         |
| PC200BR*50M  | 150 -200mm | Brown  | 50         |
| PC250CL*50M  | 200 -250mm | Clear  | 50         |
| PC300GR*50M  | 250 -300mm | Green  | 50         |