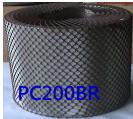

## **FPS-Flexible Plastic Sleeves-Specifications**

| Code         | Diameter   | Color  | Meter/Roll |
|--------------|------------|--------|------------|
| PC010RE*250M | 5 – 10mm   | Red    | 250        |
| PC016OR*250M | 10-15mm    | Orange | 250        |
| PC025BU*250M | 15-25mm    | Blue   | 250        |
| PC050YE*250M | 25 -50mm   | Yellow | 250        |
| PC100RE*50M  | 50 -100mm  | Red    | 250        |
| PC150GR*50M  | 100 -150mm | Green  | 50         |
| PC200BR*50M  | 150 -200mm | Brown  | 50         |
| PC250CL*50M  | 200 -250mm | Clear  | 50         |
| PC300GR*50M  | 250 -300mm | Green  | 50         |